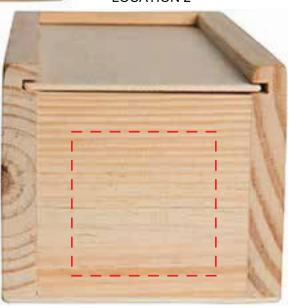

### Please confirm the following are correct:

Imprint Color(s)
Spelling
Imprint Size(s)
Imprint Location(s)

If changes are required, please advise us by email. By approving this proof, you are authorizing us to print your order.

# WP302 WOOD TOWER PUZZLE(BLUE)

5.5" x 2.75" x 2.25"

# **IMPRINT COLOR:**



**LOCATION 1** 







### Please confirm the following are correct:

Imprint Color(s) **Spelling** Imprint Size(s) Imprint Location(s)

If changes are required, please advise us by email. By approving this proof, you are authorizing us to print your order.

# WP303 WOOD TOWER PUZZLE(NATURAL)

# **IMPRINT COLOR:**





**LOCATION 1** 

**LOCATION 2** 





### Please confirm the following are correct:

Imprint Color(s)
Spelling
Imprint Size(s)
Imprint Location(s)

If changes are required, please advise us by email. By approving this proof, you are authorizing us to print your order.

# WP301 WOOD TOWER PUZZLE(RED)

# **IMPRINT COLOR:**







### Please confirm the following are correct:

Imprint Color(s)
Spelling
Imprint Size(s)
Imprint Location(s)

If changes are required, please advise us by email. By appro