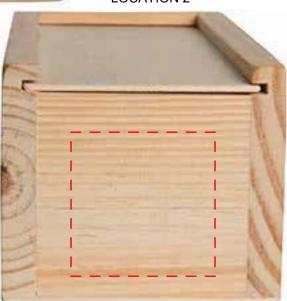

# WP303 WOOD TOWER PUZZLE(NATURAL)

# **IMPRINT COLOR:**

**LOCATION 1** 

**LOCATION 2** 