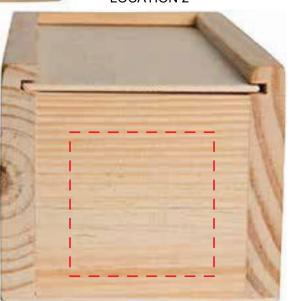

### Please confirm the following are correct:

Imprint Color(s)
Spelling
Imprint Size(s)
Imprint Location(s)

If changes are required, please advise us by email. By approving this proof, you are authorizing us to print your order.

# WP302 WOOD TOWER PUZZLE(BLUE)

5.5" x 2.75" x 2.25"

# **IMPRINT COLOR:**



**LOCATION 1** 







### Please confirm the following are correct:

Imprint Color(s) **Spelling** Imprint Size(s) Imprint Location(s)

If changes are required, please advise us by email. By approving this proof, you are authorizing us to print your order.

# WP303 WOOD TOWER PUZZLE(NATURAL)

# **IMPRINT COLOR:**





**LOCATION 1** 

**LOCATION 2** 





### Please confirm the following are correct:

Imprint Color(s)
Spelling
Imprint Size(s)
Imprint Location(s)

If changes are required, please advise us by email. By approving this proof, you are authorizing us to print your order.

# WP301 WOOD TOWER PUZZLE(RED)

# **IMPRINT COLOR:**







### Please confirm the following are correct:

Imprint Color(s)
Spelling
Imprint Size(s)
Imprint Location(s)

If changes are required, please advise us by email. By approving this proof, you are authorizing us to print your order.

# WP304 WOOD TOWER PUZZLE (GREEN) IMPRINT COLOR: 5.5" x 2.75" x 2.25" LOCATION 1