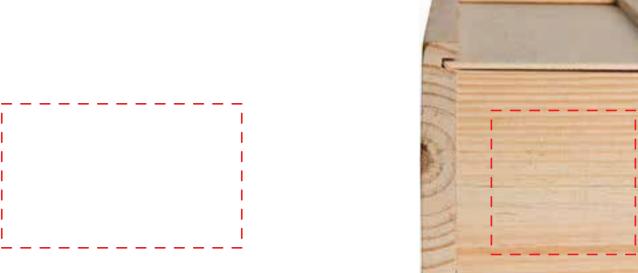

# WP303 WOOD TOWER PUZZLE(NATURAL)

# **IMPRINT COLOR:**

**LOCATION 1** 

**LOCATION 2** 