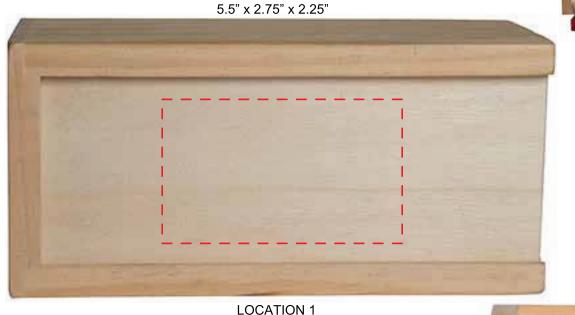

# WP304 WOOD TOWER PUZZLE (GREEN) IMPRINT COLOR: 5.5" x 2.75" x 2.25" LOCATION 1