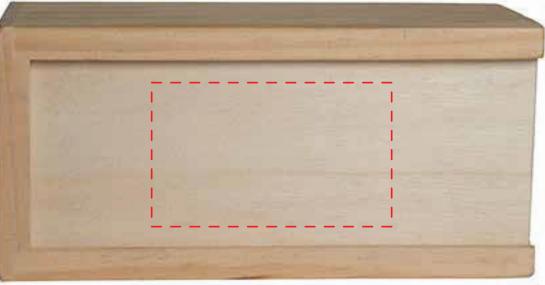

# WP303 WOOD TOWER PUZZLE(NATURAL)

# **IMPRINT COLOR:**

**LOCATION 1** 

**LOCATION 2** 