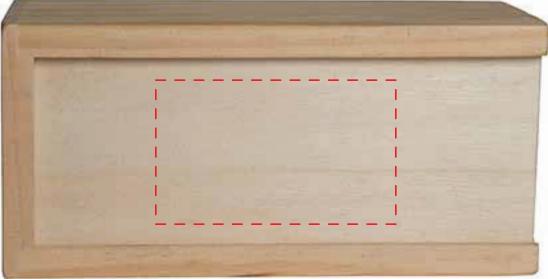

# WP302 WOOD TOWER PUZZLE(BLUE)

5.5" x 2.75" x 2.25"

# **IMPRINT COLOR:**

**LOCATION 1** 