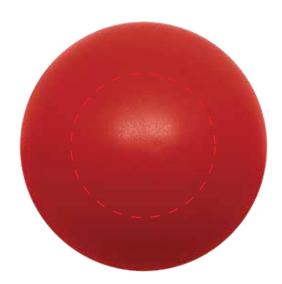

### GK900078 RED BALL

**IMPRINT COLOR:** 

2.75" diameter

Please confirm the following are correct:

Imprint Color(s)

Spelling

Imprint Size(s)

Imprint Location(s)